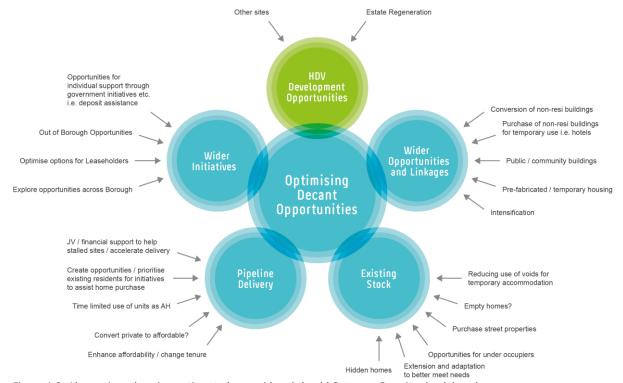

Figure 1-2: Alternative rehousing options to be considered should Category One sites be delayed

The Strategic HDV Delivery Programme has been prepared on this basis, and is within the control of the HDV. However, should any of these sites be delayed then there are a range of alternative rehousing options for relocation as set out in the diagram below (including the acquisition of third party land, S106 housing within the borough, development of commercial portfolio sites). In this instance HDV will explore such options and endeavour to source viable alternatives.

If no alternative rehousing opportunities can be sourced, the baseline rehousing strategy still incorporates sufficient flexibility to remain deliverable should core assumptions change, albeit across a longer timescale. Therefore if the Category 1 sites are in delay it would slow programme but not prevent deliverability.

### 1.2.1 Rehousing phasing

[Redacted material]

The rehousing plan will remain flexible as the indicative masterplan and phasing develops and as further resident engagement occurs. The HDV will continue to consider the range of alternative rehousing options for relocation (including the acquisition of third party land, alternative S106 housing within the borough and development of Commercial Portfolio sites) to optimise the delivery programme.