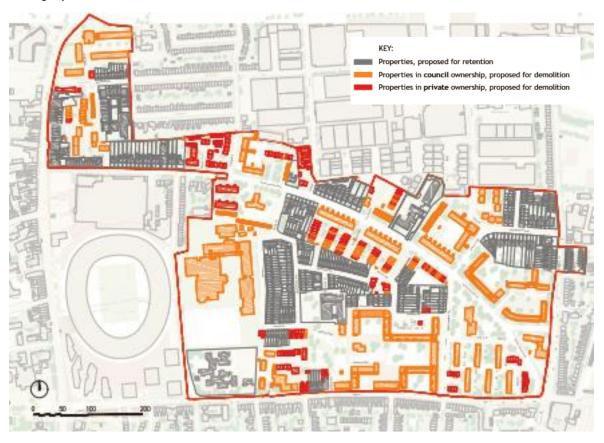

Figure 1-1 The regeneration is designed around the staged demolition and rehousing process

HDV understand that there are approximately 2,000 existing homes, and 60 businesses within the site boundary. These numbers have been established through a desktop analysis of information provided by the Council, land title documents, and property websites. A full detailed assessment will be undertaken during the 100 day launch phase.

This Business Plan assumes the demolition of 1,417 (71%) of the existing homes, and 18 business premises. Council tenants and leaseholders comprise 67% of the existing households, but 82% of the properties proposed for demolition. The majority of the buildings proposed for demolition are those which clearly demonstrate the biggest need for change, typically being poor-quality mid to high rise council blocks built in the 1950s to 1980s. The first three phases are comprised almost entirely of this stock, and will therefore help to build the trust and support for the regeneration within the community. Demolition in later phases includes some lower rise council blocks as well as housing association and private ownership buildings which are necessary to ensure a successful and legible urban realm.

The plan presumes the retention of 568 existing homes (including a significant number of period homes in private ownership and some of the better-quality council stock), and the two existing primary schools. This appropriate level of demolition and retention of existing buildings will be tested through community engagement, and further analysis undertaken; it may prove more appropriate for HDV to undertake further demolition in order to increase density and provide better quality new homes and social infrastructure.